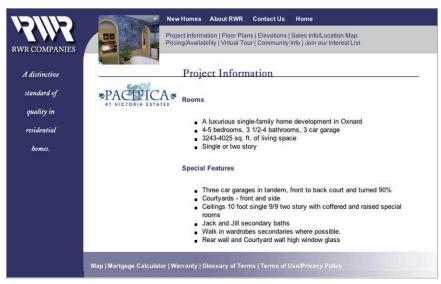

## Project Information

- A luxurious single-family home development in Oxnard
- 4-5 bedrooms, 3 1/2-4 bathrooms, 3 car garage
- 3243-4025 sq. ft. of living space
- Single or two story

#### Special Features

- Three car garages in tandem, front to back court and turned 90%
- Courtyards front and side
- Ceilings 10 foot single 9/9 two story with coffered and raised special
- Jack and Jill secondary baths
- Walk in wardrobes secondaries where possible.
- Rear wall and Courtyard wall high window glass