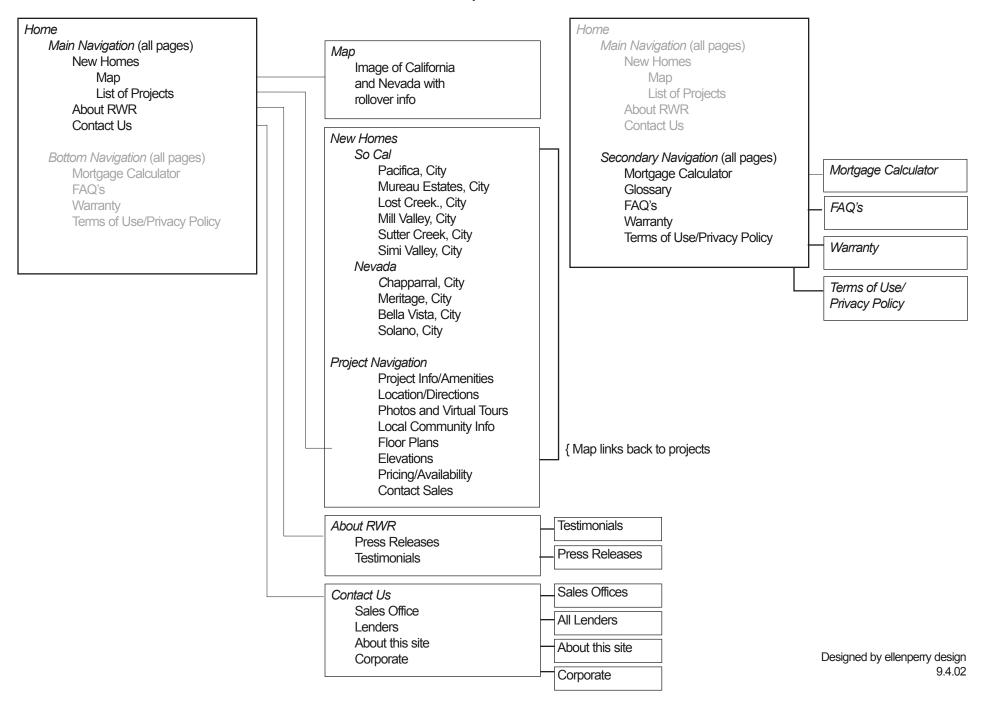

## Content Elements of Home Screen

# RWR Companies Project Area Content - General Info Screen

| RWR Companies                             | Main Navigation:<br>Home |                       | New Homes                                                                                                  | About RWR                                                                                                                                                                                                                                                                                                                                                                                                                                                 |                      | Contact Us  |              |                                                                                                                                                                                                     |  |
|-------------------------------------------|--------------------------|-----------------------|------------------------------------------------------------------------------------------------------------|-----------------------------------------------------------------------------------------------------------------------------------------------------------------------------------------------------------------------------------------------------------------------------------------------------------------------------------------------------------------------------------------------------------------------------------------------------------|----------------------|-------------|--------------|-----------------------------------------------------------------------------------------------------------------------------------------------------------------------------------------------------|--|
|                                           |                          | Pacifica<br>Chapparra | Mureau Esta<br>al Meritage                                                                                 | tes<br>Bella Vista                                                                                                                                                                                                                                                                                                                                                                                                                                        | Lost Creek<br>Solano | Mill Valley | Sutter Creek | Simi Valley Rollover on each project for comparison shopping: Project Info/Amenities Location/Directions Photos and Virtual Tours  Local Community Info Floor Plans Elevations Pricing/Availability |  |
| Project logo Photo                        |                          |                       | Project Info Header  Project Info/Amenities Location/Directions Photos and Virtual To Local Community Info | Elevations Pricing/                                                                                                                                                                                                                                                                                                                                                                                                                                       | ons<br>Availability  |             |              |                                                                                                                                                                                                     |  |
|                                           |                          |                       |                                                                                                            | Project Info: A luxurious collection of eleven semi-custom estates located in the exclusive gated connity adjacent to Hidden Hills. Amidst the beautiful rolling hills and spectacular mountain Discover your dream in the private countryside community of Mureau Estates.  * Exclusive gated community  * Eleven magnificent homesites  * In Calabasas, adjacent to Hidden Hills  * No Mello Roos  Amenities  Location/Directions  Local Community Info |                      |             |              |                                                                                                                                                                                                     |  |
| Secondary Navigation: Mortgage Calculator | FAQ's                    |                       | Warranty                                                                                                   | Terms of U                                                                                                                                                                                                                                                                                                                                                                                                                                                | se/Privacy Poli      | icy         |              |                                                                                                                                                                                                     |  |