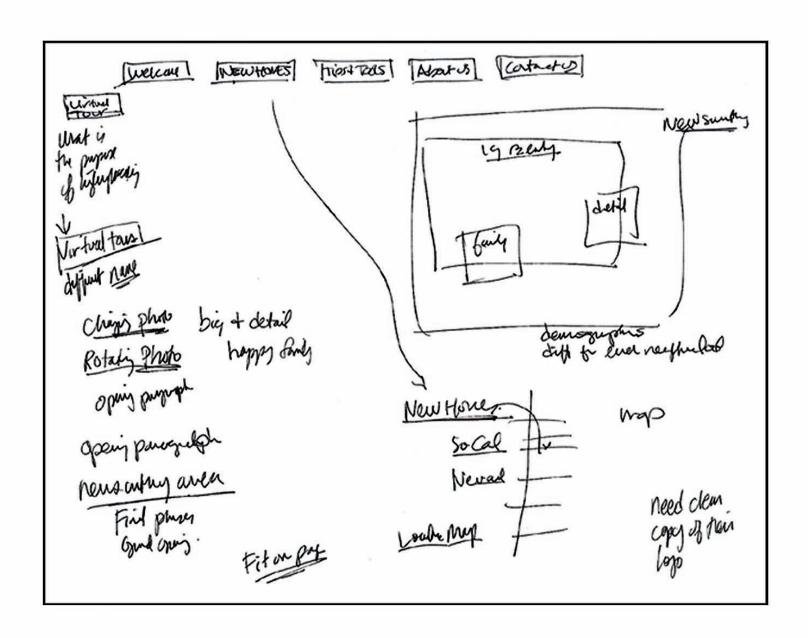

o found on individual sites and on new developments. Needs the ability to readily print out critical information for her clients. She will also refer her clients to the site for their own review of the information available.

User Path: Based upon her client's needs. She may find RWR through their newspaper advertisements and go directly to their URL or through a web search of developers in her territory. Once on the site, she'll check out the About Us to find out more about the builder (at least the first time she visits). Then, she'll go to New Homes, then directly to the area(s) where her clients are looking for a home. Price and bedrooms will be paramount for most of her clients followed by amenities. She'll most likely call the sales office to get more info or to schedule a showing.



## Storyboards v.1



## Content Elements of Home Screen



# RWR Companies Project Area Content - General Info Screen

| RWR Companies                             | Main Navigation:<br>Home |                       | New Homes                                                                                                  | About RWR                                                                                                                                                                                                                                                                                                                                                                                                                                                 |                      | Conta